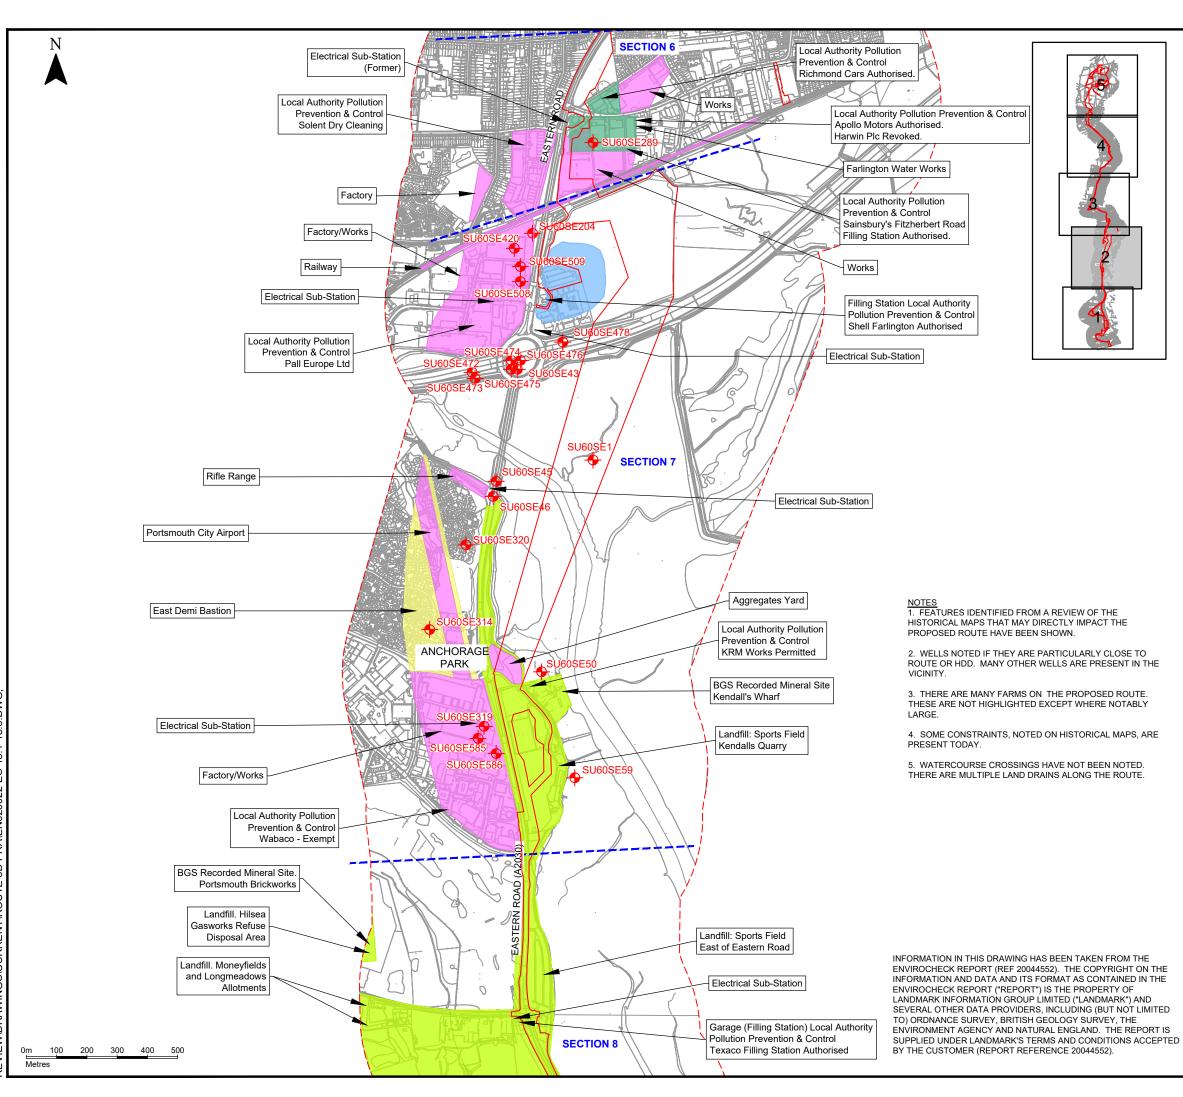

| Key                                                                                                           |
|---------------------------------------------------------------------------------------------------------------|
| SU61SE14<br>Historical Borehole Location                                                                      |
| Historical Sand or Chalk Pit                                                                                  |
| Historical Sewage Works                                                                                       |
| Historical Reservoir/Pond Infilled                                                                            |
| Historical Landfill                                                                                           |
| Current Cemetery                                                                                              |
| Historical Land Use                                                                                           |
| Archaeological Feature                                                                                        |
| Order Limits                                                                                                  |
|                                                                                                               |
| –––– Approximate 500m Buffer                                                                                  |
| Infrastructure Planning (Applications: Prescribed Forms and Procedures) Regulations 2009 - Regulation 5(2)(a) |
| 01 31/10/2019 CW First Issue ZN AO'D                                                                          |
| REV  DATE  BY  DESCRIPTION  CHK  APP    DRAWING STATUS:                                                       |
| FINAL                                                                                                         |
| 3rd Floor, Kings Orchard, 1 Queen St, Bristol, BS2 0HQ, UK<br>T+ 44 (0) 1179 306 200<br>wsp.com               |
|                                                                                                               |
| AQUIND Interconnector                                                                                         |
| Figure 18.2<br>Onshore Cable Corridor Constraints<br>Sheet 2 of 5                                             |
| SCALE AT A3:  CHECKED:  APPROVED:    1:12500  ZN  A.O'DEA                                                     |
| PROJECT No:  DESIGNED:  DRAWN:  DATE:    EN020022  ZN  CEW  25/10/2019                                        |
| DRAWING No: REV:                                                                                              |
| EN020022-ES-18.2-Sheet 2 01                                                                                   |